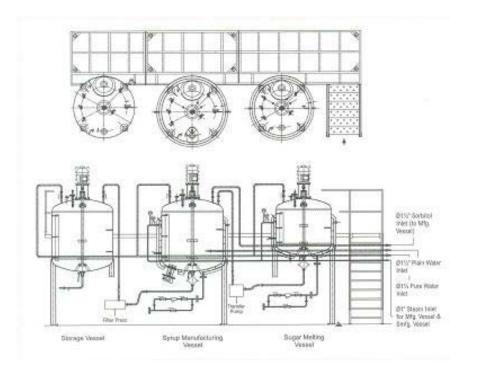

## **Liquid, Syrup Manufacturing Plant Consists of following units:**

- Sugar Syrup Preparation Vessel.
- Syrup Manufacturing / Ingredient Mixing Vessel.
- Storage Vessel
- Product Piping
- Pre-Filtration Unit
- Filtration Unit
- Control Panel
- Working Platform