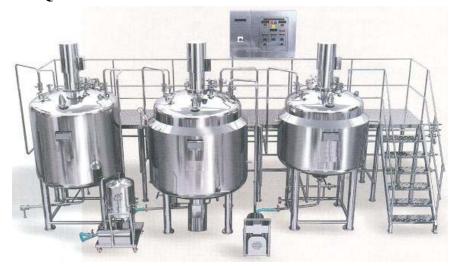

## **Description:**

Ideal solution to the pharmaceutical industry for the production of oral liquids. The process consists of Sugar syrup preparation. Ingredient Mixing and Storage with product distribution piping.

Range of plant covers from 100L to 15000L with various options in top and bottom entry agitators for mixing and homogenizing of syrup & suspensions. Product contact parts are SS 316 / SS 316L with option of jacketed vessels and heating system suitable for steam as well as electrical.

## **Liquid, Syrup Manufacturing Plant Consists of following units:**

- Sugar Syrup Preparation Vessel.
- Syrup Manufacturing / Ingredient Mixing Vessel.
- Storage Vessel
- Product Piping
- Pre-Filtration Unit
- Filtration Unit
- Control Panel
- Working Platform